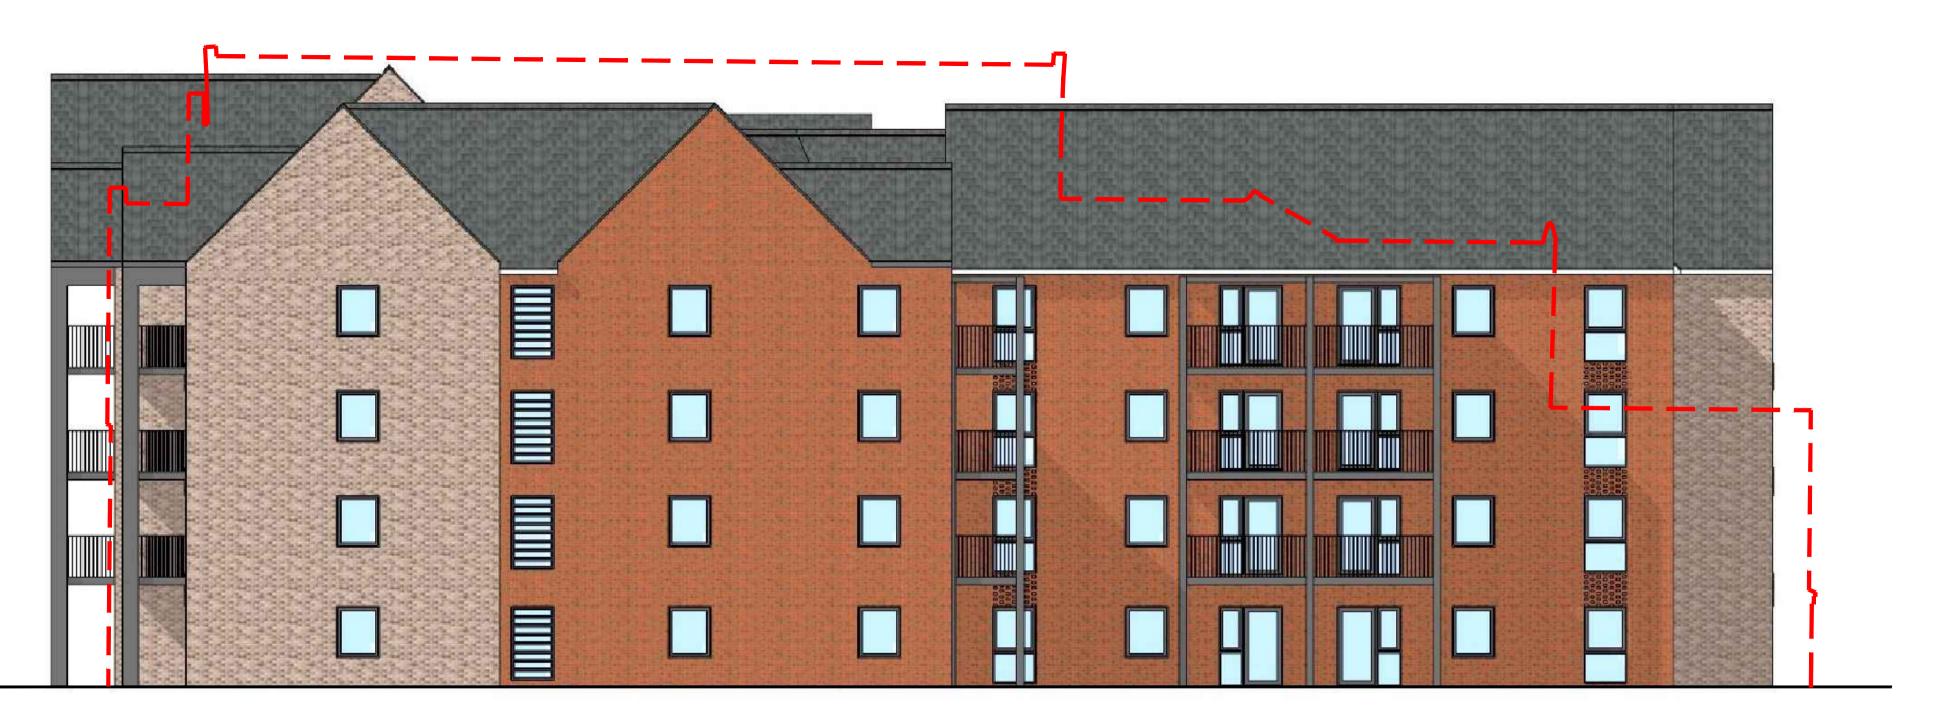

BLOCK B - EAST ELEVATION

BLOCK B - WEST ELEVATION

Suite 4, Newmarket House, Fordham Rd, Snailwell, Newmarket, CB8 7NB. Telephone 01638 663838

## McCARTHY STONE Wife, well lived

Project Title
Retirement Living & Anchor
Nazareth House, London Road
Southend-on-Sea

Drawing Title
Block B (Anchor)
East & West Elevations

 Scale
 1:100@A1
 Date
 22.05.2022