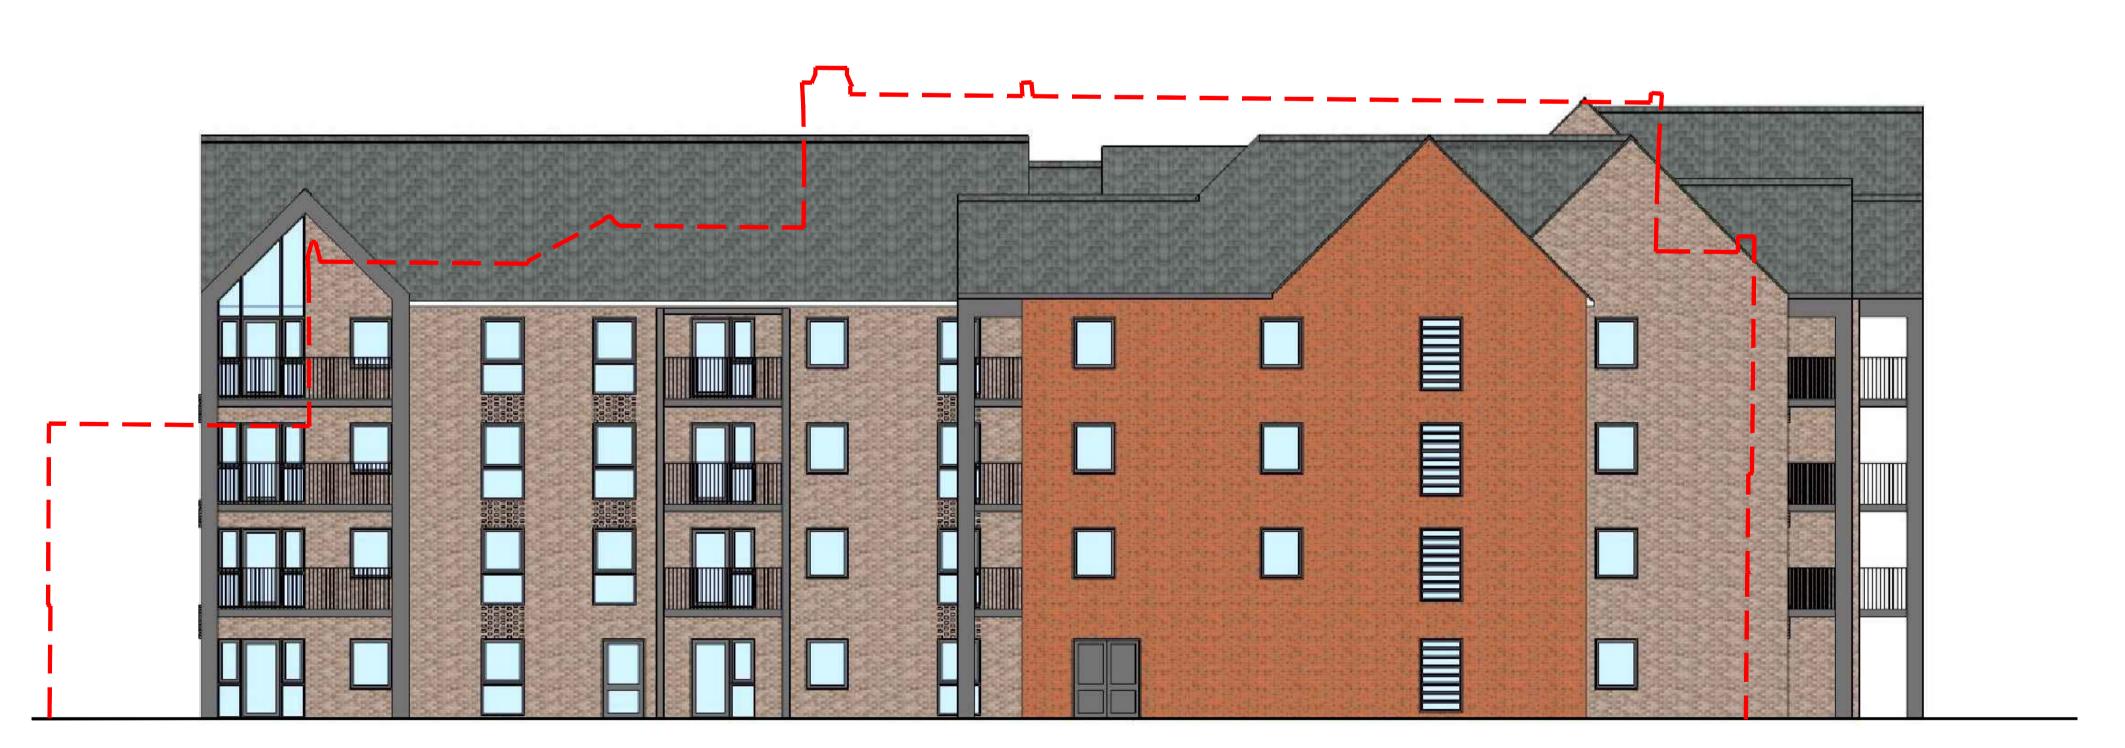

BLOCK B - EAST ELEVATION

BLOCK B - WEST ELEVATION

Suite 4, Newmarket House, Fordham Rd, Snailwell, Newmarket, CB8 7NB. Telephone 01638 663838

## McCARTHY STONE Wife, well lived

Project Title
Retirement Living & Anchor
Nazareth House, London Road
Southend-on-Sea

Drawing Title
Block B (Anchor)
East & West Elevations

 Scale
 1:100@A1
 Date
 22.05.2022